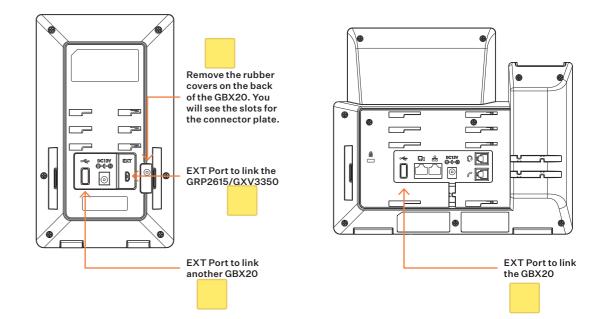

## Install Connector Plate

Remove the rubber cover on the back of the Expansion Module. You will see the slots for the connector plate. Insert one side of the connector plate into the IP phone and the other end into the Expansion Module. Secure the plate with the screw provided.

## Install Connector Cable

Connect the micro USB end of the connector cable to the EXT port on the Expansion Module. Connect the other end of the cable to the USB port on the IP phone.