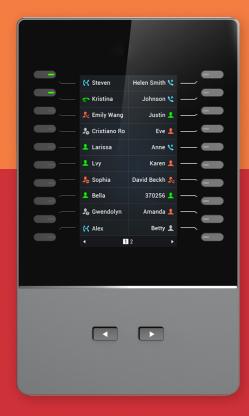

### Getting Started

Follow the instructions below to connect the Ooma GBX20 Expansion Module to your Ooma 2624 or Ooma 2615 IP phone.