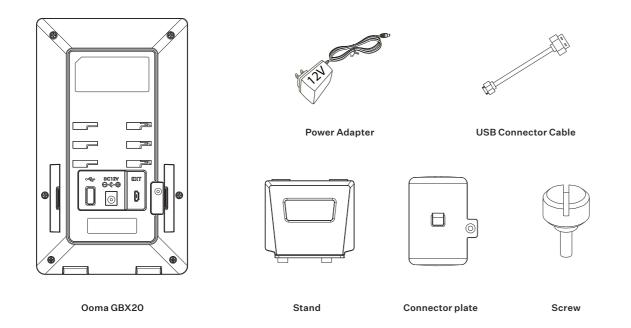

-6662 (US) or 1-877-948-6662 (Canada)

© 2021 Ooma, Inc. All rights reserved. Patent Pending. Ooma, Ooma Telo, Ooma Connect 4G Adapter, Ooma Premier, Ooma HD3 Handset, Ooma Linx, Ooma Home Security, and the Ooma logo are trademarks or service marks of Ooma, Inc. Other company and product names mentioned herein are trademarks of their respective companies. Mention of third-party products is for informational purposes only and constitutes neither an endorsement nor a recommendation. Ooma assumes no responsibility with regard to the performance or use of these products. P/N: 700-0304-100

# Ooma GBX20

#### **Quick Start Guide**



### Getting Started

Follow the instructions below to connect the Ooma GBX20 Expansion Module to your Ooma 2624 or Ooma 2615 IP phone.

#### **Package Contents**



## Install Connector Plate

Remove the rubber cover on the back of the Expansion Module. You will see the slots for the connector plate. Insert one side of the connector plate into the IP phone and the other end into the Expansion Module. Secure the plate with the screw provided.



## Install Connector Cable

Connect the micro USB end of the connector cable to the EXT port on the Expansion Module. Connect the other end of the cable to the USB port on the IP phone.



## STEP3 Install the Stand

Align the stand with the slots on the back of the Expansion Module. Slide right until you hear a click.

**NOTE:** Connect the power supply to the GBX20 when daisy chaining multiple GBX20's on a single phone.



**NEED HELP?** If the phone still has no service, please contact Ooma Office Support