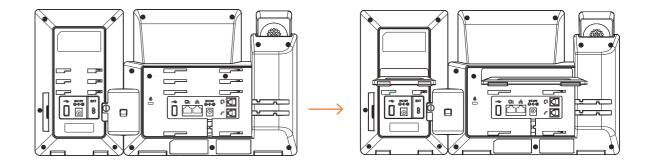

## Install Connector Plate

Remove the rubber cover on the back of the Expansion Module. You will see the slots for the connector plate. Insert one side of the connector plate into the IP phone and the other end into the Expansion Module. Secure the plate with the screw provided.