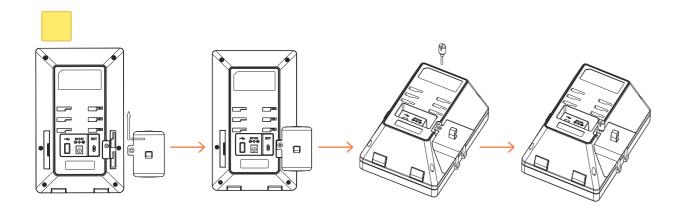

## Install Connector Plate

Remove the rubber cover on the back of the Expansion Module. You will see the slots for the connector plate. Insert one side of the connector plate into the IP phone and the other end into the Expansion Module. Secure the plate with the screw provided.

## STEP3 Install the Stand

Align the stand with the slots on the back of the Expansion Module. Slide right until you hear a click.

**NOTE:** Connect the power supply to the GBX20 when daisy chaining multiple GBX20's on a single phone.