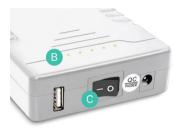

#### LED Power Gauge

Show the battery's approximate power level. More LEDs indicates a higher power charge.

(A) Charging LED (AC adapter) Lights up red when power bank is charging, lights up green when power bank is fully charged.

#### O Power Switch

Turn to the | (ON) position to use the power bank as a backup battery and the O (OFF) position to circumvent the power bank.