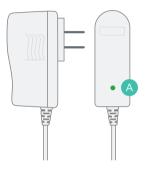

## **Quick Start Guide**

- 0 (OC)

AC power USB power adapter

#### LED Power Gauge

Show the battery's approximate power level. More LEDs indicates a higher power charge.

(A) Charging LED (AC adapter) Lights up red when power bank is charging, lights up green when power bank is fully charged.